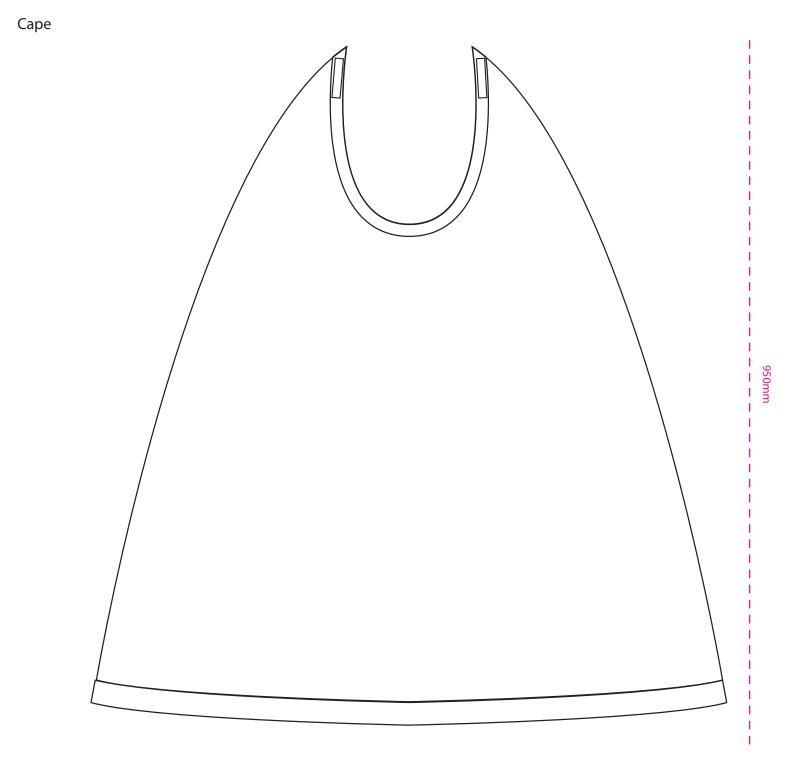

890mm

75d polyester cape with velcro fastening. Approximately 880mm x 950mm

## NOT TO SCALE

Please check and confirm all details are correct before proceeding and notify us of any discrepancy as we cannot accept liability for any post-completion errors or omissions. We will match your pantone colours as close as possible however 100% match cannot be guaranteed, and the shade of the print colour may differ slightly when printed onto different surface. Any images and/or published print areas and item sizes are approximate and should be regarded as a guideline only. The goods supplied are mass produced for the promotional market. Any movement in print position, size and colour are to be expected. Please note an acknowledgement to proceed with an order constitutes that you are happy to pr