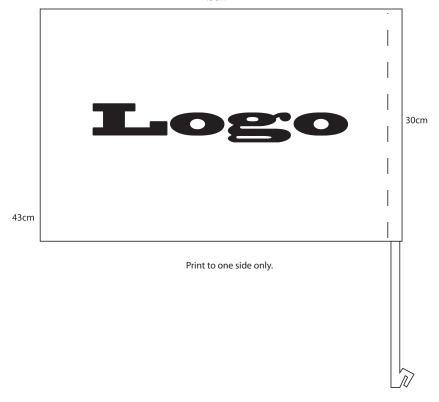

## Car Flag - Pair

## Left Side

43cm
Print to one side only.

## Right Side

45cm



Please check and confirm all details are correct before proceeding and notify us of any discrepancy as we cannot accept liability for any post-completion errors or omissions. We will match your pantone colours as close as possible however 100% match cannot be guaranteed, and the shade of the print colour may differ slightly when printed onto different surface. Any images and/or published print areas and item sizes are approximate and should be regarded as a guideline only. The goods supplied are mass produced for the promotional market. Any movement in print position, size and colour are to be expected. Please note an acknowledgement to proceed with an order constitutes that you are happy to proceed based on our Terms & Conditions which can be found on our website. We encourage customers