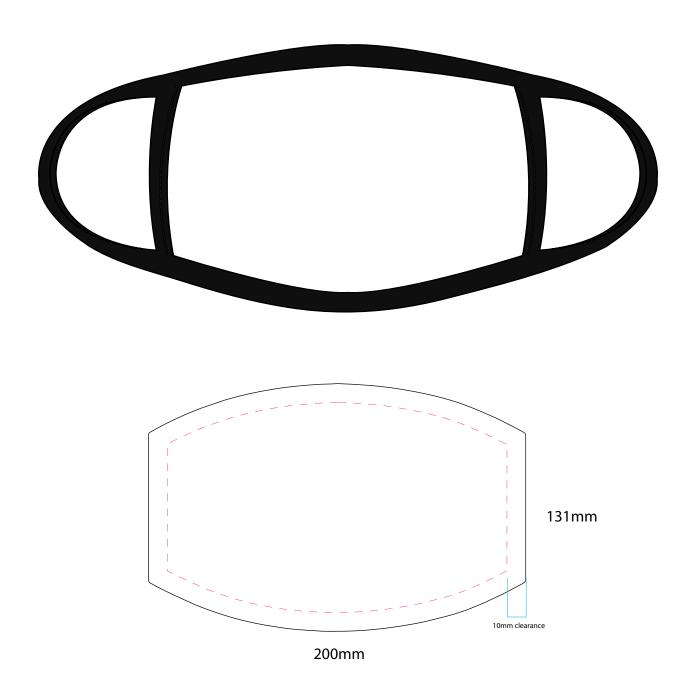

2 Ply Non-Surgical Face Covering

50% Scale

Please check and confirm all details are correct before proceeding and notify us of any discrepancy as we cannot accept liability for any post-completion errors or omissions. We will match your pantone colours as close as possible however 100% match cannot be guaranteed, and the shade of the print colour may differ slightly when printed onto different surface. Any images and/or published print areas and item sizes are approximate and should be regarded as a guideline only. The goods supplied are mass produced for the promotional market. Any movement in print position, size and colour are to be expected. Please note an acknowledgement to proceed with an order constitutes that you are happy to proceed based on our Terms & Conditions which can be found on our website. We encourage customers to review terms and conditions before proceeding.