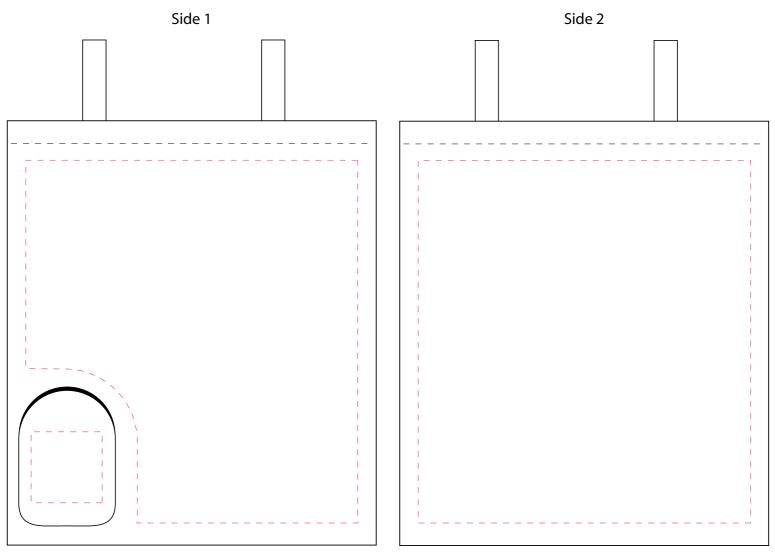

Inverse - Foldable Shopping Bag

Pouch Print Area: 75mm x 75mm Bag Print Area: 350mm x 385mm

25% Scale

Bag Print Area: 350mm x 385mm

## Pouch Print Area: 75mm x 75mm

Please check and confirm all details are correct before proceeding and notify us of any discrepancy as we cannot accept liability for any post-completion errors or omissions. We will match your pantone colours as close as possible however 100% match cannot be guaranteed, and the shade of the print colour may differ slightly when printed onto different surface. Any images and/or published print areas and item sizes are approximate and should be regarded as a guideline only. The goods supplied are mass produced for the promotional market. Any movement in print position, size and colour are to be expected. Please note an acknowledgement to proceed with an order constitutes that you are happy to proceed based on our Terms & Conditions which can be found on our website. We encourage customers to review terms and conditions before proceeding. \*MANY THANKS FOR PLACING YOUR ORDER\*