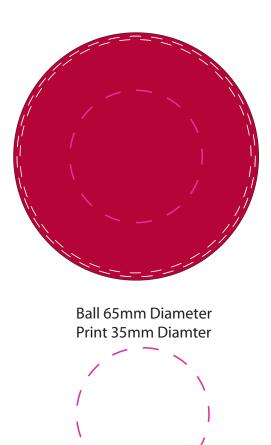

## Proof Sheet

Full size cricket ball.

Please check and confirm all details are correct before proceeding and notify us of any discrepancy as we cannot accept liability for any post-completion errors or omissions. We will match your pantone colours as close as possible however 100% match cannot be guaranteed, and the shade of the print colour may differ slightly when printed onto different surface. Any images and/or published print areas and item sizes are approximate and should be regarded as a guideline only. The goods supplied are mass produced for the promotional market. Any movement in print position, size and colour are to be expected. Please note an acknowledgement to proceed with an order constitutes that you are happy to proceed based on our Terms & Conditions which can be found on our website. We encourage customers to review terms and conditions before proceeding. \*MANY THANKS FOR PLACING YOUR ORDER\*